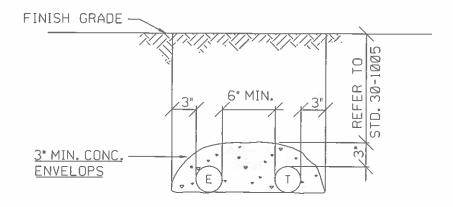

## 1 OR 2 ENCASED DUCTS

## TYPICAL CONCRETE ENCASEMENT

THE NUMBER AND SIZES OF DUCTS IN CONCRETE ENCASEMENT SHALL BE SPECIFIED BY H.E.CO. & H.T.CO. FOR EACH PROJECT.

CHM DU HALL

8-08 CT

INITIAL DATE

| VISION                           |                            |    |          |    |                                                           |    |     |     |              |                  |   |          |
|----------------------------------|----------------------------|----|----------|----|-----------------------------------------------------------|----|-----|-----|--------------|------------------|---|----------|
| R<br>E                           | DRAWN                      | AC | DESIGNED | RM | APPD                                                      | TN | RDL | VEC |              | REDRAWN          | , |          |
| SUPERSEDES  ENGINEERING STANDARD |                            |    |          |    | TYPICAL URD DUCT ENCASEMENT DETAILS UG DUCTS & STRUCTURES |    |     |     |              | ORIGINAL 9-14-70 |   |          |
|                                  |                            |    |          |    |                                                           |    |     |     |              | 30-1015          |   | REV<br>2 |
|                                  | HAWAIIAN ELECTRIC CO. INC. |    |          |    |                                                           |    |     |     | SHEET 1 OF 1 |                  |   |          |