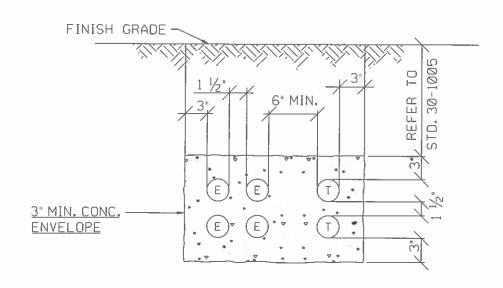

## 3 OR MORE ENCASED DUCTS

## TYPICAL CONCRETE ENCASEMENT

THE NUMBER AND SIZES OF DUCTS IN CONCRETE ENCASEMENT SHALL BE SPECIFIED BY H.E.CO. & H.T.CO. FOR EACH PROJECT.

CHM DU HALL

8-08 CT

INITIAL DATE

| VISION                           |                            |    |          |    |                                                           |    |     |     |              |                  |   |          |
|----------------------------------|----------------------------|----|----------|----|-----------------------------------------------------------|----|-----|-----|--------------|------------------|---|----------|
| R<br>E                           | DRAWN                      | AC | DESIGNED | RM | APPD                                                      | TN | RDL | VEC |              | REDRAWN          | , |          |
| SUPERSEDES  ENGINEERING STANDARD |                            |    |          |    | TYPICAL URD DUCT ENCASEMENT DETAILS UG DUCTS & STRUCTURES |    |     |     |              | ORIGINAL 9-14-70 |   |          |
|                                  |                            |    |          |    |                                                           |    |     |     |              | 30-1015          |   | REV<br>2 |
|                                  | HAWAIIAN ELECTRIC CO. INC. |    |          |    |                                                           |    |     |     | SHEET 1 OF 1 |                  |   |          |